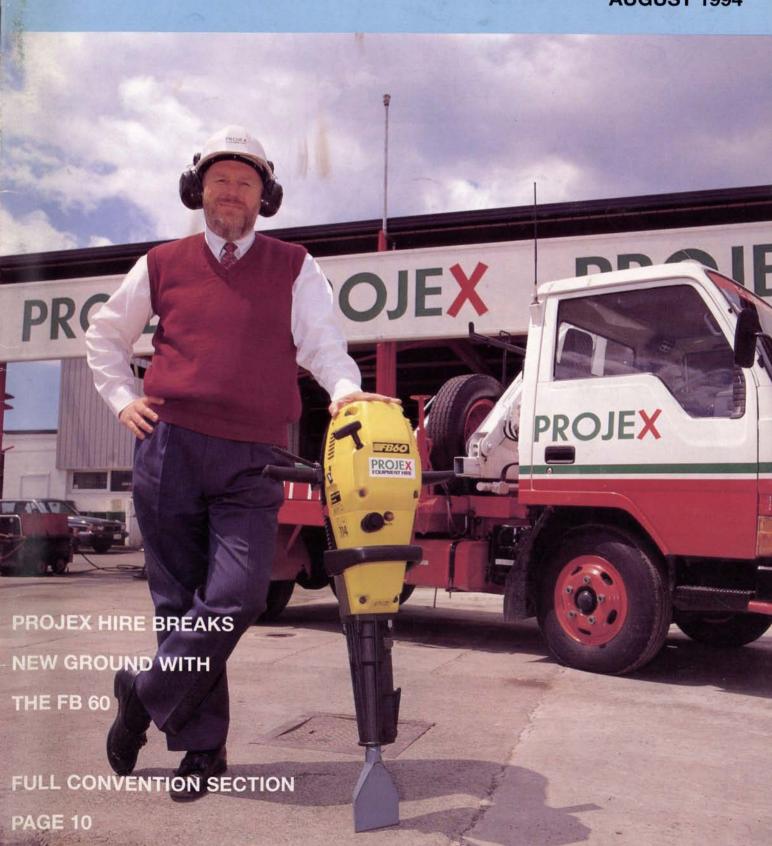

# Do These American Rental Companies Know Something You Don't Know?

In 1991 the worlds most powerful Petrol Breaker the FB60 was introduced to the American Rental Industry at the A.R.A. show. Three years later the FB60 is one of the fastest growing rental products in the United States, with machines now in over 114 rental fleets.

The FB60 hits as hard as a medium size Pneumatic Hammer and twice as hard as a large Electric Breaker. Its unbeaten portability and ease of use make it the ideal rental option for contractors and homeowners alike. Eliminating the need for heavy hoses,

compressors, generators or cords, the FB60 weighs under 27kg, uses standard tools and offers ergonomic advantages unavailable elsewhere.

These features, combined with reliability and easy maintenance have led to one of the most exciting new rental products in recent years.

companies in the United States have been quick to pick up on this, resulting in rapid demand for the unit. The product could now be found in over 114 Rental fleets in the United States alone.

Steve Joseph said a similar success story was recorded in New Zealand where Projex Hire at an early stage saw benefit of this well engineered product. the thirty FB60's in Projex Hires Rental fleet were one of the most profitable rental lines and other Hire companies in New Zealand had also added the FB60 to their range.

"The FB60 was only released in Australia towards the end of 1993 and we are seeing the same trend as other markets have experienced. The machine is becoming increasingly popular particularly with Local Government bodies. South Sydney Council, the latest FB60 convert, were so impressed with the products performance they purchased six machines.