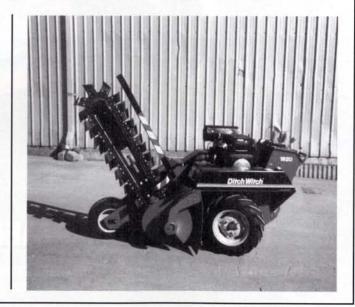

## Dormer's Hire Adds Ditch Witch 3500 To Its Fleet

ony Dormer, owner of Dormer's Hire in Dubbo N.S.W. recently took delivery of a Ditch Witch 3500 trencher. The 3500 was supplied by Mole Engineering, national distributors of Ditch Witch equipment for over 35 years.

The 3500 is a 35h.p. class hydraulic trencher which offers a variety of options for specialized underground construction work.

Power is supplied by a three cylinder air cooled diesel engine and for convenience all routine maintenance points are placed on one side of the machine, ideal for the hire industry.

Dormer's Hire's 3500 is equipped with a H311 centerline digging attachment and a 6 way backfill blade. Colour coded controls assist the operator in quickly feeling at ease with the machine and several safety features ensure maximum protection for the operator, for example, if whilst trenching the operator attempts to leave the seat the machine will automatically shut down.

Backed up by Mole Engineerings after sales service, contractors and the public alike will be able to take full advantage of Dormer Hire's Ditch Witch 3500 trencher, the first fully hydrostatic ride on machine to be purchased by a Hire company in New South Wales.

#### Mole Engineering/Ditch Witch

he Ditch Witch Mcdel 3500 is a 35 h.p. class hydraulic trencher which offers a variety of options for specialised underground construction work. The machine is powered by a three cylinder air cooled diesel engine using direct injection with individual cylinder injection pumps. The heart of its digging drive system is a radial piston motor with low speed and high torque for effective trenching in a variety of soil conditions. Routine maintenance is quick and easy with all engine checks being conveniently placed on one side of the machine. Versatility can be achieved by using interchangeable digging attachments such as center line and dual position trenchers, vibratory plow, combo trencher/vibratory plow, earth saw and a front mounted backhoe. Colour coded controls help the operator quickly feel at ease with the machine and several safety features help to ensure safe operation, for example, if whilst trenching, the operator was to leave his seat the machine would automatically shut down.