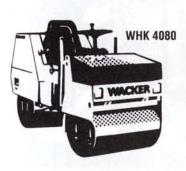

.

#### What is the application or jobsite conditions?

It's time to match the machine with the job. Vibroplates are more efficient than rollers due to the large baseplate surface area in contact with the soil. Vibroplates are also more manoeuvrable so they are ideal for confined areas.

Rollers have the advantage in larger, open areas where there is plenty of room to manoeuvre. Because the roller has a faster travel speed, it will cover the area faster than a plate.

The same logic applies to rammers and sheepsfoot rollers. The rammer should be used on cohesive soils in confined areas and the roller should be used in larger trenches and open areas.

To learn more about soil compaction and machine selection, call WACKER AUSTRALIA for your free *Soil Compaction for Confined Areas* Book.





# COMPACTION NONE CAN COMPARE TO A WACKER

Still unequalled in performance and reliability! Buy the best...buy a WACKER















#### WACKER AUSTRALIA PTY. LTD. A.C.N. 004 659 590

VIC: 913 Princes Hwy Springvale, 3171. Ph: (03) 547 4033 Fax: (03) 562 3371

**NSW:** 14 Vore St. Auburn, 2144. Ph: (02) 748 0366 Fax: (02) 748 0774 **QLD:** Unit 2, 6-8 Pendrey Crt Woodridge, 4114. Ph: (07) 208 9577 Fax: (07) 808 3280

SA: 45 Beulah Rd Norwood, 5067. Ph: (08) 362 2331 Fax: (08) 362 8469

WA: Unit P, 69-73 Hector St. Osborne Park, 6017. Ph: (09) 445 2911 Fax: (09) 445 2361

Ask about the full range of Vibrators, Breakers, Rammers, Pumps, Plates and Rollers.



Nothing works harder

#### **Heavy Duty Trash Pump**

new heavy duty trash pump has been released by Australian Pump Industries P