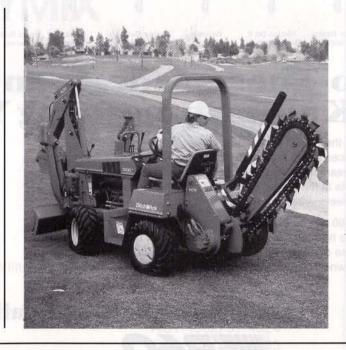

#### Mole Engineering/Ditch Witch

he Ditch Witch Mcdel 3500 is a 35 h.p. class hydraulic trencher which offers a variety of options for specialised underground construction work. The machine is powered by a three cylinder air cooled diesel engine using direct injection with individual cylinder injection pumps. The heart of its digging drive system is a radial piston motor with low speed and high torque for effective trenching in a variety of soil conditions. Routine maintenance is quick and easy with all engine checks being conveniently placed on one side of the machine. Versatility can be achieved by using interchangeable digging attachments such as center line and dual position trenchers, vibratory plow, combo trencher/vibratory plow, earth saw and a front mounted backhoe. Colour coded controls help the operator quickly feel at ease with the machine and several safety features help to ensure safe operation, for example, if whilst trenching, the operator was to leave his seat the machine would automatically shut down.