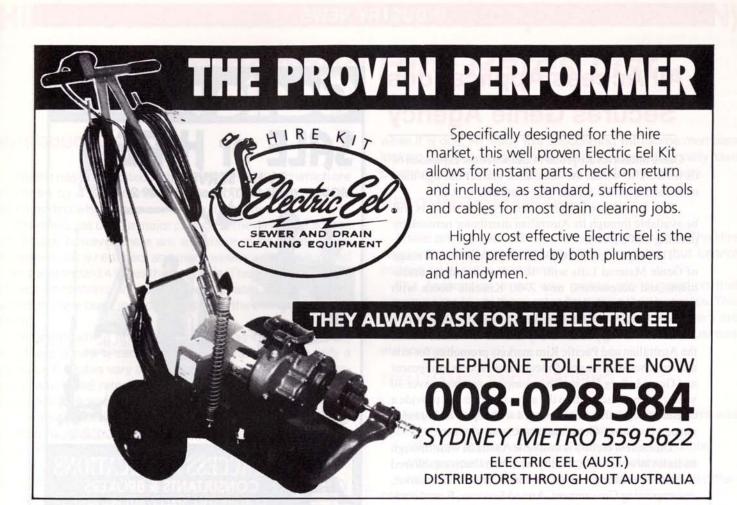

#### **AUSSIE PUMPS**

- Biggest Range of Self Primers
- No.1 Quality-Spare Parts and Service
- 1-1/2" to 6" in Trash and Clean Water Pumps
- Firefighters and Tanker Pumps
- Engine
   Options Honda, Robin,
   Briggs etc and
   Diesel Powered
   Available
- Best Value for Money

RELIABLE PRODUCTS...RELIABLE PEOPLE

Ph: (02) 655 1541

Fax: (02) 655 1689

( Both wet and dry hire can see areas of concern).

2. Who makes sure your clients have relevant insurance cover to include registered equipment on hire?