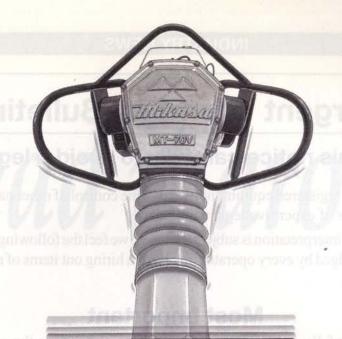

# GIVENTANTAL COMPACTION JOB A GOOD TRUMPING!

A lot of people are kidding themselves about tamping rammer machines. The fact is, when you get down to real power, performance and reliability, Miksa's "Thumper" flattens the competition at every level.

The <u>new</u> Mikasa delivers up to 60% more impact energy where it counts, yet minimises wear and tear on the whole machine. That's means a better, faster job. It also means less downtime for maintenance and a longer working life for your investment.

So whether you're a contractor, or plant hire operator, get the best tamping rammer working for you.

Specification Comparison

|          |        | WEIGHT KG | IMPACT<br>BLOW / JOULE |
|----------|--------|-----------|------------------------|
| • Mikasa | MT70V  | 72        | 19.6                   |
| • Mikasa | MT50V  | 54        | 12.3                   |
| Mikasa   | MTR80R | 81        | 8.11                   |
| • Mikasa | MTR60S | 62        | 7.6                    |

GIVE IT A "THUMP" WITH

Makasa

MOLE ENGINEERING PTY. LTD.

SYDNEY HEAD OFFICE PH: (02) 688 8011 FAX: (02) 896 1488. BRANCHES ALL STATES.

AUCKLAND N.Z. HEAD OFFICE PH: (09) 443 2436 FAX: (09) 443 2435