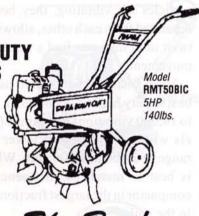

able trencher on the market

Kwik-Tresiden system service:

Kwik-Zu

Kwik-Trench is the ideal trencher for installing residential sprinkler systems, commercial irrigation systems, drainage lines, plumbing, gas and telephone services, etc.

Kwik-Trench digs approx. 20-30ft. per minute, 200mm (8"), 250mm (10") or 300mm (12") deep, and you get a narrow 50mm (2"), 75mm (3") or 100mm (4") slit to backfill.

Kwik-Trench is easy to load into a van, station wagon or small trailer for delivery

REDUCE TRENCHING AND BACKFILL TIME BY 30% - 50% The Best!

MIXAM

EXTRA HEAVY DUTY RENTAL TILLERS

Maxim heavy duty chain drive tillers.
Durable, simple to operate and maintain. Heavy duty frames have additional reinforcement at points of stress.

Most spare parts are interchangeable with the Merry Tiller.



The Best!

Don't Settle for Second Best – When only The Best Will Do! Select The Best – Forget The Rest

SUPPLIED BY:

#### **BETTA HIRE**

P.O. BOX 56 CLEVELAND QUEENSLAND 4163 PHONE: (07) 286 1200 FAX: (07) 286 1420

#### Proper Selection Of Wacker Compaction Equipment

A nswering three questions before starting a compacting job will help you select the right machine for the job.

#### What type of soil will be used?

This is the single most important variable in compaction equipment selection.

Soil is comprised of four basic components, clay, silt, sand and gravel. These components are classified into two soil groups: Cohesive, consisting mainly of clays and silts, and granular, consisting mainly of sands and gravels.

In granular soils, the particles are held in place by frictional