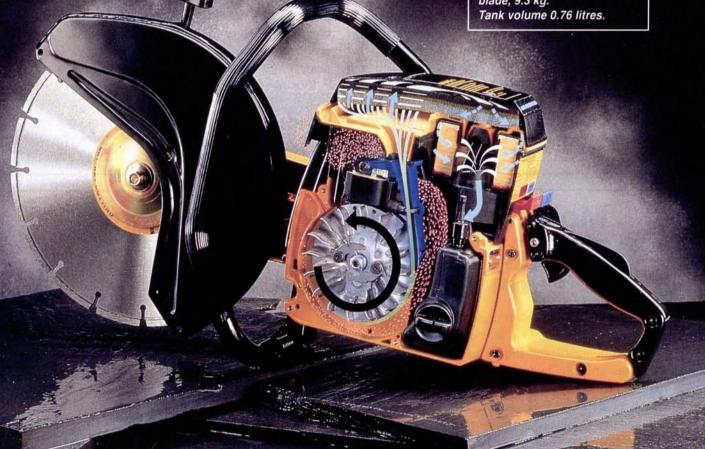

# Do These American Rental Companies Know Something You Don't Know?

In 1991 the worlds most powerful Petrol Breaker the FB60 was introduced to the American Rental Industry at the A.R.A. show. Three years later the FB60 is one of the fastest growing rental products in the United States, with machines now in over 114 rental fleets.

The FB60 hits as hard as a medium size Pneumatic Hammer and twice as hard as a large Electric Breaker. Its unbeaten portability and ease of use make it the ideal rental option for contractors and homeowners alike. Eliminating the need for heavy hoses,

compressors, generators or cords, the FB60 weighs under 27kg, uses standard tools and offers ergonomic advantages unavailable elsewhere.

These features, combined with reliability and easy maintenance have led to one of the most exciting new rental products in recent years.