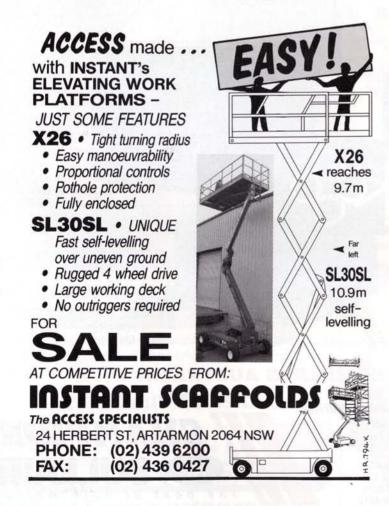

ight of Betta Hire and we hereby serve notice that any infringement of our rights will result in immediate Court action for destruction and the prosecution of offending Directors or Proprietors.

The "Shark Teeth "chain is the most effective digging chain for light trenches and its superior qualities far outweigh its extra cost. At twice its price it would still be a bargain!



Shark Teeth Bonuses:

- \* Digs in hard ground or shale
- \* Much less stress and load of machine.
- \* Requires less horsepower.
- \* Very smooth sawing action.
- \* Little or no maintenance
- \* Extremely long life.
- \* It is simply the best.

We have been hiring chain diggers for nearly 20 years and the "Shark Chain" is the greatest improvement that we have seen.

Old Fashioned bolt on cup teeth are finished.



# As tough as the business they're in.

When your bottom line is better profit, it's time you added tough, reliable, Sullair products to your Hire fleet - they won't let you down!

Now you can have the best of both worlds... Sullair's world renowned durability and Champion's famous Australia-wide sales and service support. This unique combination ensures that your customers receive complete service and total satisfaction.

SINGLE PISTON PAVING BREAKER

ELECTRIC OPEN FRAME

SULLAIR 900

ELECTRIC HOUSED

Now the most comprehensive range of Screw Compressors (20 to 3000 cfm and up to 350 psi) is available from one source - Champion/Sullair.

24 HOUR SERVICE AND SPARES AUSTRALIA-WIDE

FOR MORE INFORMATION CALL YOUR LOCAL CHAMPION/SULLAIR OFFICE:

VICTORIA Ph: (03) 796 4000

Ph: (03) 796 4000