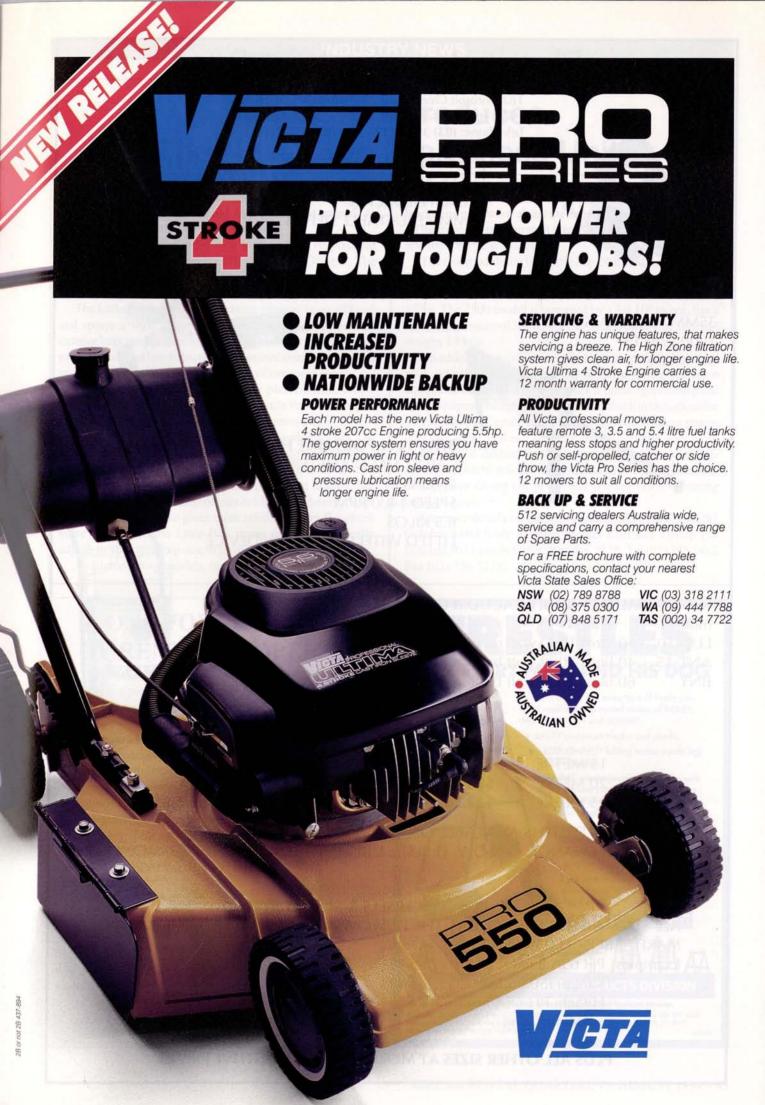

# GIVENTANTAL COMPACTION JOB A GOOD TRUMPING!

A lot of people are kidding themselves about tamping rammer machines. The fact is, when you get down to real power, performance and reliability, Miksa's "Thumper" flattens the competition at every level.

The <u>new</u> Mikasa delivers up to 60% more impact energy where it counts, yet minimises wear and tear on the whole machine. That's means a better, faster job. It also means less downtime for maintenance and a longer working life for your investment.

So whether you're a contractor, or plant hire operator, get the best tamping rammer working for you.

Specification Comparison

|          |        | WEIGHT KG | IMPACT<br>BLOW / JOULE |
|----------|--------|-----------|------------------------|
| • Mikasa | MT70V  | 72        | 19.6                   |
| • Mikasa | MT50V  | 54        | 12.3                   |
| Mikasa   | MTR80R | 81        | 8.11                   |
| • Mikasa | MTR60S | 62        | 7.6                    |

GIVE IT A "THUMP" WITH

Makasa

MOLE ENGINEERING PTY. LTD.

SYDNEY HEAD OFFICE PH: (02) 688 8011 FAX: (02) 896 1488. BRANCHES ALL STATES.

AUCKLAND N.Z. HEAD OFFICE PH: (09) 443 2436 FAX: (09) 443 2435