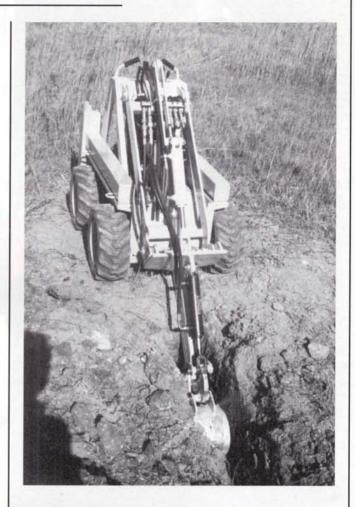

## Dormer's Hire Adds Ditch Witch 3500 To Its Fleet

ony Dormer, owner of Dormer's Hire in Dubbo N.S.W. recently took delivery of a Ditch Witch 3500 trencher. The 3500 was supplied by Mole Engineering, national distributors of Ditch Witch equipment for over 35 years.

The 3500 is a 35h.p. class hydraulic trencher which offers a variety of options for specialized underground construction work.

Power is supplied by a three cylinder air cooled diesel engine and for convenience all routine maintenance points are placed on one side of the machine, ideal for the hire industry.

Dormer's Hire's 3500 is equipped with a H311 centerline digging attachment and a 6 way backfill blade. Colour coded controls assist the operator in quickly feeling at ease with the machine and several safety features ensure maximum protection for the operator, for example, if whilst trenching the operator attempts to leave the seat the machine will automatically shut down.

#### Mole Engineering/Ditch Witch

he Ditch Witch Mcdel 3500 is a 35 h.p. class hydraulic trencher which offers a variety of options for specialised underground construction work. The machine is powered by a three cylinder air cooled diesel engine using direct injection with individual cylinder injection pumps. The heart of its digging drive system is a radial piston motor with low speed and high torque for effective trenching in a variety of soil conditions. Routine maintenance is quick and easy with all engine checks being conveniently placed on one side of the machine. Versatility can be achieved by using interchangeable digging attachments such as center line and dual position trenchers, vibratory plow, combo trencher/vibratory plow, earth saw and a front mounted backhoe. Colour coded controls help the operator quickly feel at ease with the machine and several safety features help to ensure safe operation, for example, if whilst trenching, the operator was to leave his seat the machine would automatically shut down.