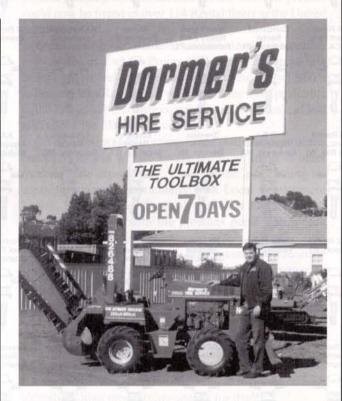

## Dormer's Hire Adds Ditch Witch 3500 To Its Fleet

ony Dormer, owner of Dormer's Hire in Dubbo N.S.W. recently took delivery of a Ditch Witch 3500 trencher. The 3500 was supplied by Mole Engineering, national distributors of Ditch Witch equipment for over 35 years.

The 3500 is a 35h.p. class hydraulic trencher which offers a variety of options for specialized underground construction work.

Power is supplied by a three cylinder air cooled diesel engine and for convenience all routine maintenance points are placed on one side of the machine, ideal for the hire industry.

Dormer's Hire's 3500 is equipped with a H311 centerline digging attachment and a 6 way backfill blade. Colour coded controls assist the operator in quickly feeling at ease with the machine and several safety features ensure maximum protection for the operator, for example, if whilst trenching the operator attempts to leave the seat the machine will automatically shut down.

Backed up by Mole Engineerings after sales service, contractors and the public alike will be able to take full advantage of Dormer Hire's Ditch Witch 3500 trencher, the first fully hydrostatic ride on machine to be purchased by a Hire company in New South Wales.