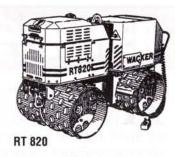

fficient than rollers due to the large baseplate surface area in contact with the soil. Vibroplates are also more manoeuvrable so they are ideal for confined areas.

Rollers have the advantage in larger, open areas where there is plenty of room to manoeuvre. Because the roller has a faster travel speed, it will cover the area faster than a plate.

The same logic applies to rammers and sheepsfoot rollers. The rammer should be used on cohesive soils in confined areas and the roller should be used in larger trenches and open areas.

To learn more about soil compaction and machine selection, call WACKER AUSTRALIA for your free *Soil Compaction for Confined Areas* Book.





# COMPACTION NONE CAN COMPARE TO A WACKER

Still unequalled in performance and reliability! Buy the best...buy a WACKER















#### WACKER AUSTRALIA PTY. LTD. A.C.N. 004 659 590

VIC: 913 Princes Hwy Springvale, 3171. Ph: (03) 547 4033 Fax: (03) 562 3371

**NSW:** 14 Vore St. Auburn, 2144. Ph: (02) 748 0366 Fax: (02) 748 0774 **QLD:** Unit 2, 6-8 Pendrey Crt Woodridge, 4114. Ph: (07) 208 9577 Fax: (07) 808 3280

SA: 45 Beulah Rd Norwood, 5067. Ph: (08) 362 2331 Fax: (08) 362 8469

WA: Unit P, 69-73 Hector St. Osborne Park, 6017. Ph: (09) 445 2911 Fax: (09) 445 2361

Ask about the full range of Vibrators, Breakers, Rammers, Pumps, Plates and Rollers.



Nothing works harder

#### **Heavy Duty Trash Pump**

new heavy duty trash pump has been released by Australian Pump Industries Pty. Limited. Called the QP model 201T the pump offers unique advantages over conventional pumps when used in solids handlin